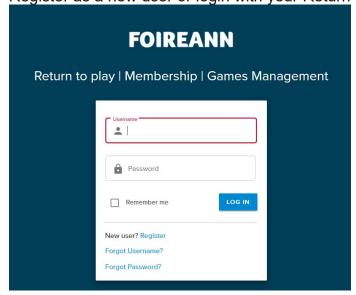

The following steps will guide you through the online process: -

1. Register as a new user or login with your Return to Play username.

2. If registering as a new user for the first time you will receive a verification email to activate your account