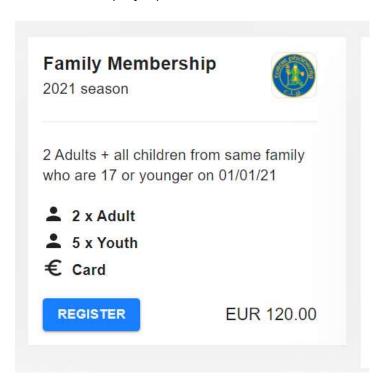

## **MEMBERSHIP**

Patrickswell GAA Club Membership is now payable online. The membership fees are as follows:

| Membership Category                                             | Annual Fee |         |
|-----------------------------------------------------------------|------------|---------|
| Family Membership (2 adults as full members + all children U18) | Family     | €120.00 |
| Adult Membership                                                | Adult      | €60.00  |
| Juvenile Membership (U6's to minors)                            | Juvenile   | €40.00  |
| Student Membership (Full Time Education)                        | Student    | €40.00  |

- 7. If you are registering as a family membership you need to setup your family before clicking register now.
- 8. NB to setup family
  - Click family on the menu on left hand side.
  - · Click Add New Family and name your family.

Click Invite Parent/Guardian to add a 2<sup>nd</sup> adult to your family

Once second adult has accepted invitation, select Membership on left hand menu.
Select family membership option and follow steps to complete registration. NB select correct membership for each child (Camogie Youth if camogie player or GAA Youth if GAA player)