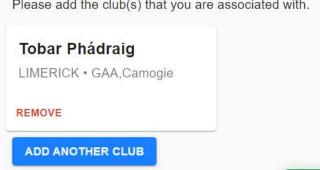

- 3. Fill in consent form i.e. medical details, photo consent etc.
- 4. Click Add Club -

5. Please note Patrickswell GAA and Camogie Club are setup as One Club.

Pick GAA, Limerick and club name Tobar Phádraig for both GAA and Camogie. Your Club(s)

Please add the club(s) that you are associated with.

6. Click Save and you will be brought to the home page where you can click Register Now and follow steps to complete registration. It is important to select the correct membership option (i.e Adult Player or Adult Non Player)