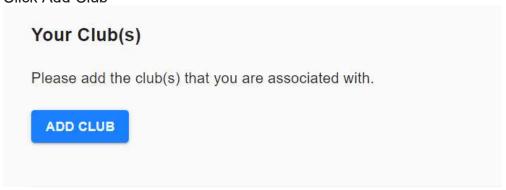

- 3. Fill in consent form i.e. medical details, photo consent etc.
- 4. Click Add Club -

5. Please note Patrickswell GAA and Camogie Club are setup as One Club.

Pick GAA, Limerick and club name Tobar Phádraig for both GAA and Camogie. Your Club(s)

Please add the club(s) that you are associated with.

6. Click Save and you will be brought to the home page where you can click Register Now and follow steps to complete registration. It is important to select the correct membership option (i.e Adult Player or Adult Non Player)