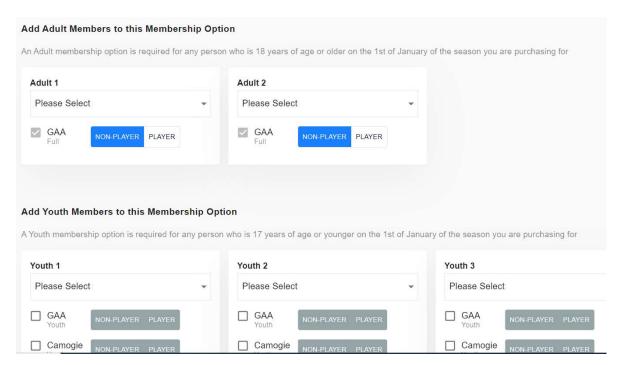

- 7. If you are registering as a family membership you need to setup your family before clicking register now.
- 8. NB to setup family
  - Click family on the menu on left hand side.
  - · Click Add New Family and name your family.

Click Invite Parent/Guardian to add a 2<sup>nd</sup> adult to your family

Once second adult has accepted invitation, select Membership on left hand menu.
Select family membership option and follow steps to complete registration. NB select correct membership for each child (Camogie Youth if camogie player or GAA Youth if GAA player)