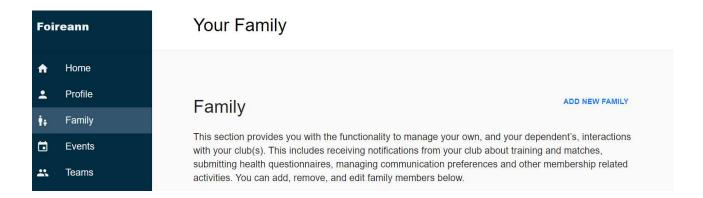

- 7. If you are registering as a family membership you need to setup your family before clicking register now.
- 8. NB to setup family
  - Click family on the menu on left hand side.
  - · Click Add New Family and name your family.