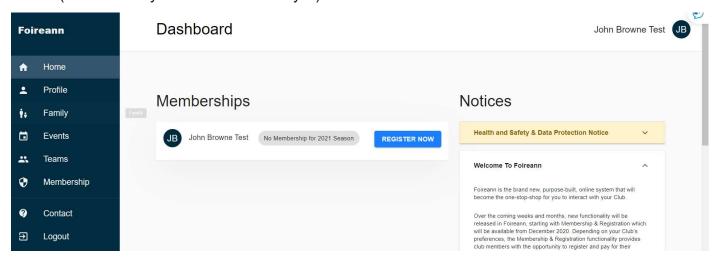

Please add the club(s) that you are associated with.

6. Click Save and you will be brought to the home page where you can click Register Now and follow steps to complete registration. It is important to select the correct membership option (i.e Adult Player or Adult Non Player)

- 7. If you are registering as a family membership you need to setup your family before clicking register now.
- 8. NB to setup family
  - Click family on the menu on left hand side.
  - · Click Add New Family and name your family.