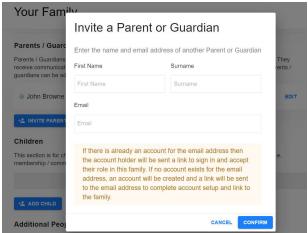

Click Invite Parent/Guardian to add a 2<sup>nd</sup> adult to your family

Once second adult has accepted invitation, select Membership on left hand menu.
Select family membership option and follow steps to complete registration. NB select correct membership for each child (Camogie Youth if camogie player or GAA Youth if GAA player)