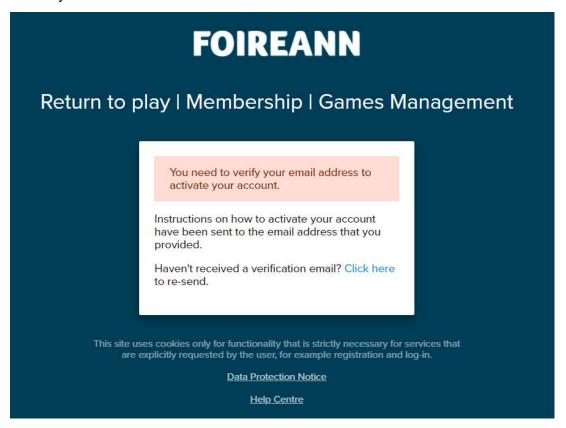

The following steps will guide you through the online process: -

1. Register as a new user or login with your Return to Play username.

2. If registering as a new user for the first time you will receive a verification email to activate your account